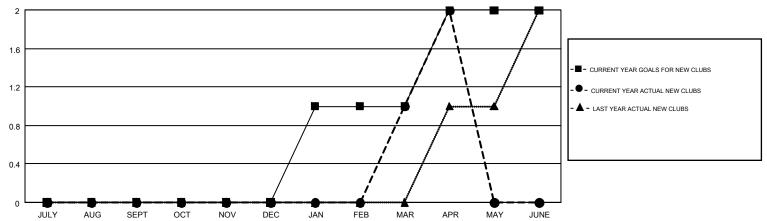

## GMT MONTHLY MEMBERSHIP PROGRESS REPORT

Results as of: 4/30/2018

Multiple District 60

STACEY JONES

**LOCATION: GUYANA** 

GMT CA 1

|               | Club          | s         |               | Members               |                           |                         |                                                    |  |
|---------------|---------------|-----------|---------------|-----------------------|---------------------------|-------------------------|----------------------------------------------------|--|
|               | RESULTS FOR   | 2017-2018 |               | RESULTS FOR 2017-2018 |                           |                         |                                                    |  |
| QUARTER       | NEW CLUB GOAL | NEW CLUBS | DROPPED CLUBS | QUARTER               | MEMBER GROWTH NET<br>GOAL | MEMBER GROWTH<br>ACTUAL | DROPPED<br>MEMBERS ACTUAL<br>(including transfers) |  |
| JULY/AUG/SEPT | 0             | 0         | 0             | JULY/AUG/SEPT         | 24                        | 27                      | 56                                                 |  |
| OCT/NOV/DEC   | 0             | 0         | 3             | OCT/NOV/DEC           | 5                         | 38                      | 123                                                |  |
| JAN/FEB/MAR   | 1             | 1         | 1             | JAN/FEB/MAR           | 63                        | 59                      | 64                                                 |  |
| APR/MAY/JUNE  | 1             | 1         | 0             | APR/MAY/JUNE          | 56                        | 66                      | 35                                                 |  |

## GOALS AND ACTUAL NEW CLUBS CUMULATIVE