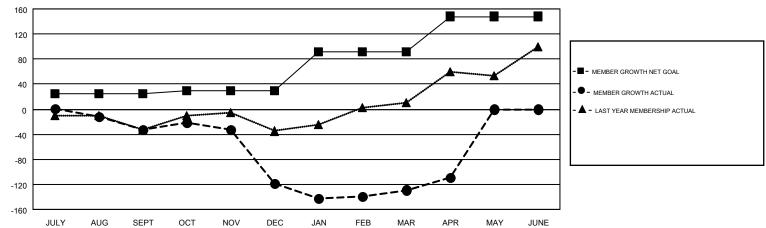

## GMT MONTHLY MEMBERSHIP PROGRESS REPORT

Results as of: 4/30/2018

Multiple District 60

STACEY JONES

**LOCATION: GUYANA** 

GMT CA 1

|               | Club          | s         |               | Members               |                           |                         |                                                    |  |
|---------------|---------------|-----------|---------------|-----------------------|---------------------------|-------------------------|----------------------------------------------------|--|
|               | RESULTS FOR   | 2017-2018 |               | RESULTS FOR 2017-2018 |                           |                         |                                                    |  |
| QUARTER       | NEW CLUB GOAL | NEW CLUBS | DROPPED CLUBS | QUARTER               | MEMBER GROWTH NET<br>GOAL | MEMBER GROWTH<br>ACTUAL | DROPPED<br>MEMBERS ACTUAL<br>(including transfers) |  |
| JULY/AUG/SEPT | 0             | 0         | 0             | JULY/AUG/SEPT         | 24                        | 27                      | 56                                                 |  |
| OCT/NOV/DEC   | 0             | 0         | 3             | OCT/NOV/DEC           | 5                         | 38                      | 123                                                |  |
| JAN/FEB/MAR   | 1             | 1         | 1             | JAN/FEB/MAR           | 63                        | 59                      | 64                                                 |  |
| APR/MAY/JUNE  | 1             | 1         | 0             | APR/MAY/JUNE          | 56                        | 66                      | 35                                                 |  |

## GOALS AND ACTUAL MEMBERS CUMULATIVE

| DROPPED CLUBS: 4  |     | 45 CLUBS OF 122 ADDED 1 OR MORE<br>NEW MEMBERS | GENDER DISTRIBUTION  MALE 1,600 (45.44%)  FEMALE 1,921 (54.56%) |                 |     |
|-------------------|-----|------------------------------------------------|-----------------------------------------------------------------|-----------------|-----|
| DROPPED MEMBERS   |     |                                                | LIVIALL                                                         | 1,321 (04.3070) |     |
| DECEASED          | 41  | CLICK HERE FOR CUMULATIVE                      | TOTAL FAMILY UNIT MEMBERS                                       |                 | 131 |
| CLUB CANCELLED 76 |     | MEMBERSHIP DATA                                | FAMILY MEMBERS PAYING HALF                                      |                 | 69  |
| OTHER             | 161 |                                                | DUES                                                            | TING HALF       | 09  |
| TOTAL 278         |     |                                                | 1000                                                            |                 |     |